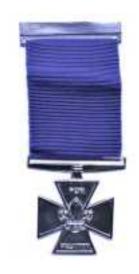

# Gallantry Silver Cross

The Silver Cross is awarded for gallantry in circumstances of considerable risk.

Neil Counter ABSL Elloughton-cum-Brough

As a District we are thrilled to record young people and adults working towards top awards and personal development. We have evidence of many Bronze, Silver & Gold Chief Scout Awards, Platinum and Diamond awards, Wood Badges and DofE awards being achieved and presented locally. This year we are also very proud of Neil Counter, Beaver Scout Leader from Elloughton Cum Brough, who was presented with The Scout Association Silver Cross for his act of bravery. Well done to everyone.