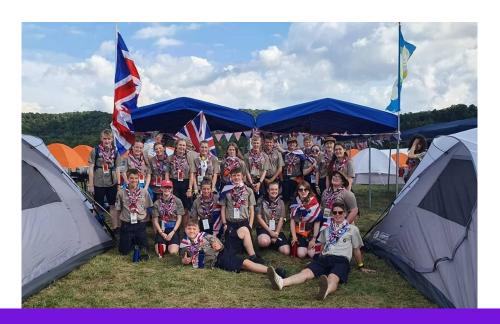

My trip to the World Scout Jamboree in America last summer was and experience I will never forget. I gained more confidence, team work skills and patience, and I learned just how important it is to look after our planet. I enjoyed the whole 3 weeks away but I especially enjoyed; the opening and closing ceremonies, scuba diving, visiting New York, The White House in Washington, Niagara Falls and going to the top of the CN Tower in Toronto, Canada. It made me proud to be a part of Scouting and I am grateful to have had the opportunity.