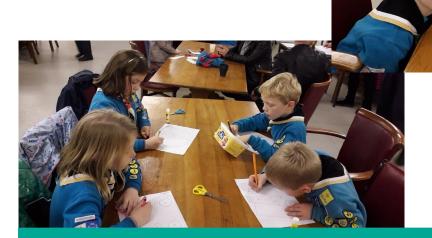

On Friday 13th March 2020 seven packs, around 140 Beavers from our District took part in the Deep Sleepover. (A fantastic 1st sleepover for me to join the District on.) We did arts and crafts, t-shirt painting, keyring making and a full tour of the Deep. Lots of fun and new experiences were had by all. Look out for next year dates to join in and I look forward to seeing you all there!