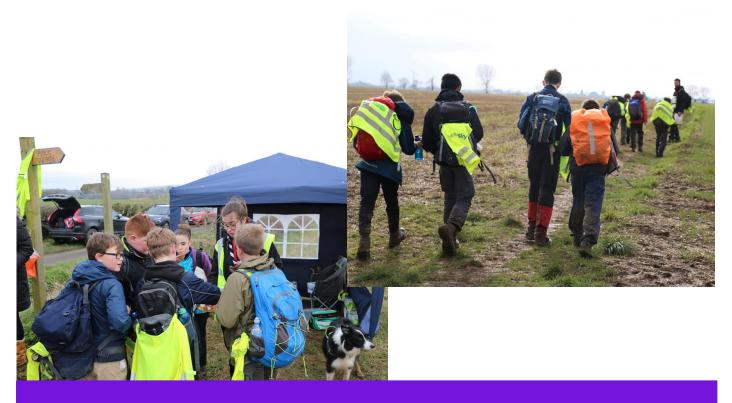

The 2020 Wolds Challenge was another fantastic event. The route was a little muddy places, but that made it even more fun! Our team really enjoyed the getting to the checkpoints where the Leaders were handing out sweets and having fun. It made it even more fun for us!