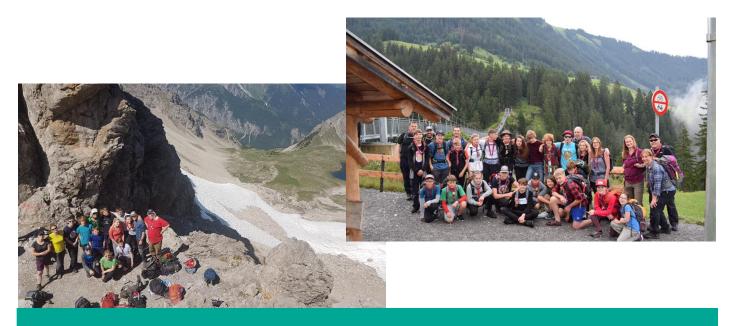

I signed up for the Austria trip on only my second week in the Troop but I didn't regret it. It was my first trip abroad without my parents. I was worried about such a long journey by coach but that turned out to be funny and entertaining, absolutely fine. In Austria the surroundings were very green and we could hear the cow bells, and see the mountain peaks from our beds. All the activities were really fun - canyoning, white water rafting and tobogganing all brilliant.