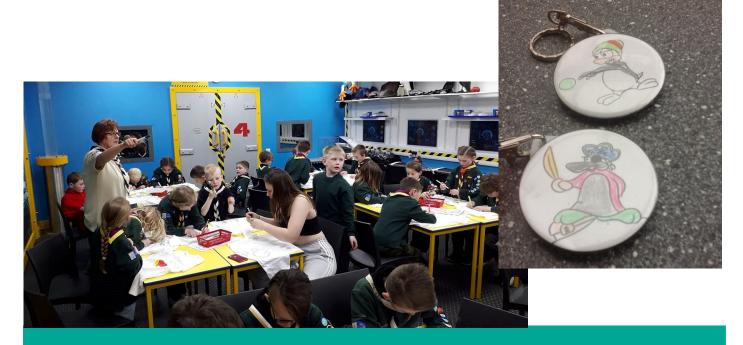

On Friday 13th March 2020 seven packs, around 140 Beavers from our District took part in the Deep Sleepover. (A fantastic 1st sleepover for me to join the District on.) We did arts and crafts, t-shirt painting, keyring making and a full tour of the Deep. Lots of fun and new experiences were had by all. Look out for next year dates to join in and I look forward to seeing you all there!