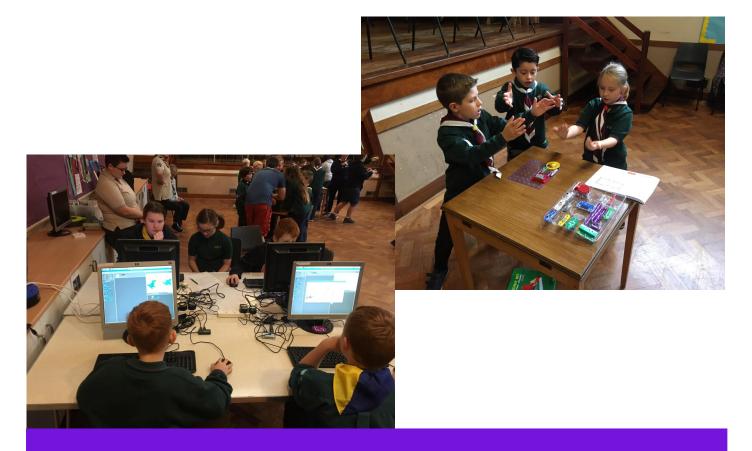

BBITS JOTI/JOTA day was fun filled day where participants had the chance to learn about loads of technical things and talk to other Scouts around the world. The day saw the young people learning about the inside of a computer, programming, making buzz bots and learning how to use a long range radios.