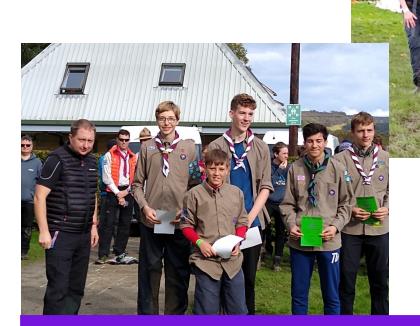

The 2020 Wolds Challenge was another fantastic event. The route was a little muddy places, but that made it even more fun! Our team really enjoyed the getting to the checkpoints where the Leaders were handing out sweets and having fun. It made it even more fun for us!