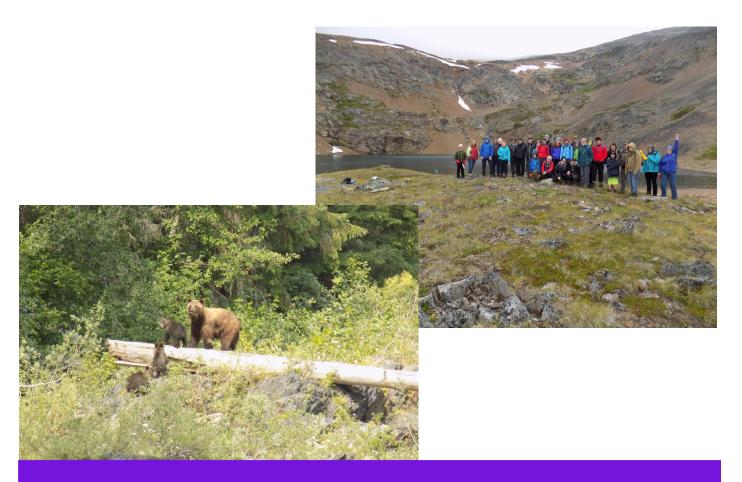

In July 2019 a group of explorers and Network went on a trip of a life to Canada, to white water raft down the Babine river. Here is a picture of the group meeting Canadian Scouts at Gator Lake and another picture of a wild bear and her cubs.