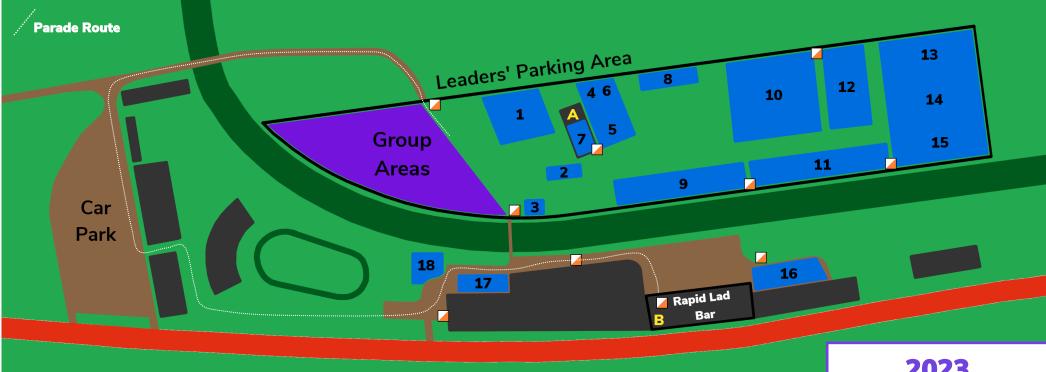

All our activities below are grouped into the 4 different types, so it easy to see which ones you need to visit to complete your St George's Day Challenge. Don't forget to collect your stamps!

| Adventurous |                        |  |  |  |
|-------------|------------------------|--|--|--|
| 18          | Climbing Wall          |  |  |  |
| 13          | Archery & Soft Archery |  |  |  |
| 14          | Tomahawks              |  |  |  |
| 15          | Nerf Guns              |  |  |  |
| RLB         | Black Sheep Bujitsu    |  |  |  |
| RLB         | Velcro Tomahawks       |  |  |  |
| 17          | Emergency Services &   |  |  |  |
|             | ERYC Welfare Bus       |  |  |  |

| 5 | Scouting | Skills |
|---|----------|--------|
|---|----------|--------|

Trek Carts

8 Pioneering

RLB Rope Making

12

3 Go Outdoors

**RLB** Safer Roads Humber

RLB Beacons Gangshow

RLB YouShape & YLs

**Orienteering Course** 

|  | RLD | SGD Clarts           |
|--|-----|----------------------|
|  | RLB | Lego with Bricktopia |
|  | RLB | Paracord             |
|  | RLB | Sand Art             |
|  | 4   | Smoothies            |
|  |     |                      |

PLR SGD Crafts

Creative

5 S'mores

6 Pancakes

## Active Inflatables

**Circus Skills** 2

1

9

7

Sports Area

**Big Ball** 10

Frisbee Golf 11

Chair Hockey 16

**RLB** Giant Games

Silent Disco

2023 **St George's Activity Day** 

A = Young People's Toilets B = Adult's Toilets

## Also in the Rapid Lad Bar (RLB)

**Operations** Centre

First Aid Point

Adult's Hot Drinks

Badges at reduced prices!